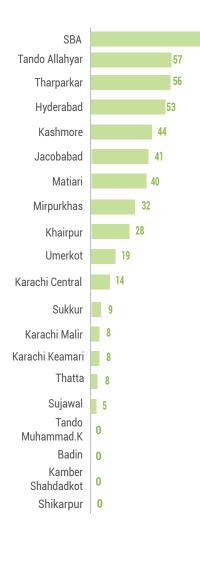

# Heat Stroke Report (Period Covered 1500 hrs 14-04-2025 - 1500 hrs 09-06-2025)

| 809<br>Total Number of heatstroke<br>cases treated |               |                         | 0                                                 |        |          |                   |          | 0      |          | 71    |                   |                   |       |                  |
|----------------------------------------------------|---------------|-------------------------|---------------------------------------------------|--------|----------|-------------------|----------|--------|----------|-------|-------------------|-------------------|-------|------------------|
|                                                    |               |                         | last 48 Hrs Number of<br>heatstroke cases treated |        |          |                   | Casualty |        |          |       |                   | Loss of Livestock |       |                  |
|                                                    |               |                         | Number of heatstroke cases treated                |        |          | Casualty (if any) |          |        |          |       | Loss of Livestock |                   |       |                  |
| Sr#                                                | Sr # Division | District                | Male                                              | Female | Children | Total             | Male     | Female | Children | Total | Goat/<br>Sheep    | Buffalo/<br>Cow   | Camel | Other<br>Animals |
| 1                                                  |               | Karachi Malir           | 1                                                 | 0      | 0        | 1                 | 0        | 0      | 0        | 0     | 0                 | 0                 | 0     | 0                |
| 2                                                  | Karachi       | Karachi Keamari         | 0                                                 | 0      | 0        | 0                 | 0        | 0      | 0        | 0     | 0                 | 0                 | 0     | 0                |
| 3                                                  |               | Karachi Central         | 0                                                 | 0      | 0        | 0                 | 0        | 0      | 0        | 0     | 0                 | 0                 | 0     | 0                |
| 4                                                  |               | Hyderabad               | 2                                                 | 0      | 1        | 3                 | 0        | 0      | 0        | 0     | 0                 | 2                 | 0     | 0                |
| 5                                                  |               | Matiari                 | 4                                                 | 2      | 3        | 9                 | 0        | 0      | 0        | 0     | 0                 | 0                 | 0     | 0                |
| 6                                                  |               | Tando Allahyar          | 7                                                 | 4      | 0        | 11                | 0        | 0      | 0        | 0     | 0                 | 0                 | 0     | 0                |
| 7                                                  | Hyderabad     | тмк                     | 0                                                 | 0      | 0        | 0                 | 0        | 0      | 0        | 0     | 0                 | 0                 | 0     | 0                |
| 8                                                  |               | Thatta                  | 0                                                 | 0      | 0        | 0                 | 0        | 0      | 0        | 0     | 0                 | 0                 | 0     | 0                |
| 9                                                  |               | Sujawal                 | 0                                                 | 0      | 0        | 0                 | 0        | ο      | 0        | 0     | 0                 | 0                 | 0     | 0                |
| 10                                                 |               | Badin                   | 0                                                 | 0      | 0        | 0                 | 0        | ο      | 0        | 0     | 0                 | 0                 | 0     | 0                |
| 11                                                 | Sukkur        | Sukkur                  | 0                                                 | 0      | 0        | 0                 | 0        | 0      | 0        | 0     | 3                 | 2                 | 0     | 0                |
| 12                                                 |               | Khairpur                | 114                                               | 47     | 2        | 163               | 0        | 0      | 0        | 0     | 37                | 0                 | 0     | 0                |
| 13                                                 | Shaheed       | Shaheed<br>Benazirabad* | 337                                               | 284    | 1        | 622               | 0        | 0      | 0        | 0     | 0                 | 0                 | 0     | 0                |
| 14                                                 | Benazirabad   | Naushahro Feroze        | 0                                                 | 0      | ο        | 0                 | 0        | ο      | 0        | 0     | ο                 | 0                 | 0     | ο                |
| 15                                                 |               | Kamber<br>Shahdadkot    | 0                                                 | 0      | 0        | 0                 | 0        | 0      | 0        | 0     | 0                 | 0                 | 0     | 0                |
| 16                                                 |               | Shikarpur               | 0                                                 | 0      | 0        | 0                 | 0        | 0      | 0        | 0     | 0                 | 0                 | 0     | 0                |
| 17                                                 | Larkana       | Kashmore                | 0                                                 | 0      | 0        | 0                 | 0        | 0      | 0        | 0     | 0                 | 0                 | 0     | 0                |
| 18                                                 |               | Jacobabad               | 0                                                 | 0      | 0        | 0                 | 0        | 0      | 0        | 0     | 0                 | 0                 | 0     | 0                |
| 19                                                 |               | Mirpurkhas              | 0                                                 | 0      | 0        | 0                 | 0        | 0      | 0        | 0     | 0                 | 0                 | 0     | 0                |
| 20                                                 | Mirpurkhas    | Umerkot                 | 0                                                 | 0      | 0        | 0                 | 0        | 0      | 0        | 0     | 0                 | 0                 | 0     | 0                |
| 21                                                 |               | Tharparkar              | 0                                                 | 0      | 0        | 0                 | 0        | 0      | 0        | 0     | 27                | 0                 | 0     | 0                |
|                                                    |               | Total                   | 465                                               | 337    | 7        | 809               | 0        | 0      | 0        | 0     | 67                | 4                 | 0     | 0                |